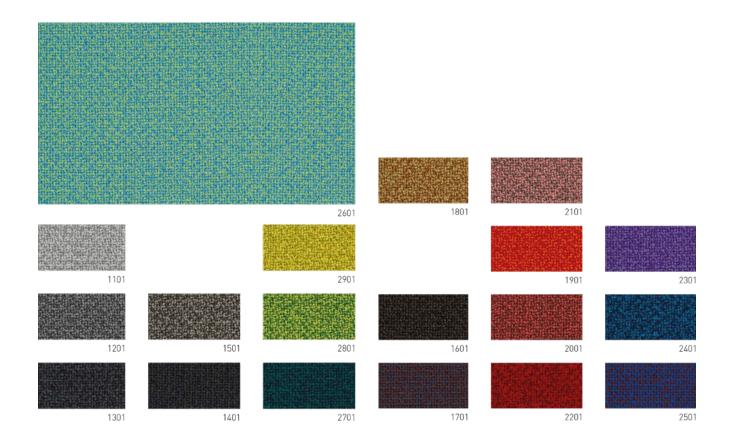

### **AVAILABLE MATERIALS**

STRUCTURE | Black grained epoxy metal tube

ARMRESTS WOOD CAPS | Oak | Walnut tinted oak | Black tinted oak







SEAT | Fabrics

Gabriel Step | Step melange | Gabriel Fame | Fame hybrid | Gabriel Medley | Gabriel Select

SEAT | Wood finishings

Oak plywood | Walnut tinted oak plywood | Black tinted oak plywood

OPTIONAL | Fabric armrests on demand

| PRODUCT DIMENSIONS | Width | Depth | Height | Seat Height | Weight |
|--------------------|-------|-------|--------|-------------|--------|
|                    | 55 cm | 52 cm | 75 cm  | 43 cm       |        |



# **AVAILABLE FABRICS | STEP** by Gabriel





#### **AVAILABLE FABRICS | STEP MELANGE by Gabriel**





# **AVAILABLE FABRICS | FAME** by Gabriel





# **AVAILABLE FABRICS | FAME HYBRID** by Gabriel





# **AVAILABLE FABRICS | MEDLEY** by Gabriel





# **AVAILABLE FABRICS | SELECT** by Gabriel