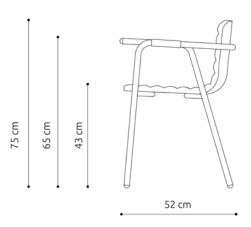

SEAT | Wood finishings

Oak plywood | Walnut tinted oak plywood | Black tinted oak plywood

OPTIONAL | Fabric armrests on demand

| PRODUCT DIMENSIONS | Width | Depth | Height | Seat Height | Weight |
|--------------------|-------|-------|--------|-------------|--------|
|                    | 55 cm | 52 cm | 75 cm  | 43 cm       |        |