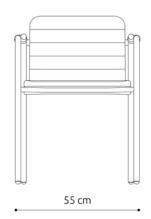

SEAT | Wood finishings

Oak plywood | Walnut tinted oak plywood | Black tinted oak plywood

OPTIONAL | Fabric armrests on demand

| PRODUCT DIMENSIONS | Width | Depth | Height | Seat Height | Weight |
|--------------------|-------|-------|--------|-------------|--------|
|                    | 55 cm | 52 cm | 75 cm  | 43 cm       |        |