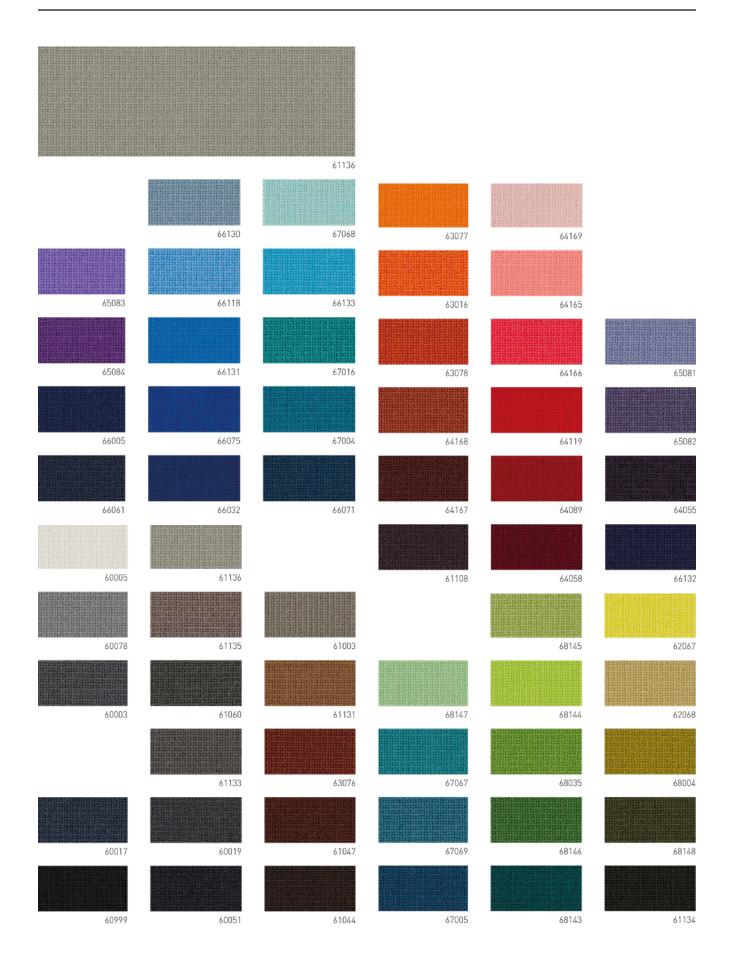

cturer: Haymann Editions

Manufactured in Italy





#### **AVAILABLE MATERIALS**

STRUCTURE | Black grained epoxy metal tube

ARMRESTS WOOD CAPS | Oak | Walnut tinted oak | Black tinted oak







SEAT | Fabrics

Gabriel Step | Step melange | Gabriel Fame | Fame hybrid | Gabriel Medley | Gabriel Select

SEAT | Wood finishings

Oak plywood | Walnut tinted oak plywood | Black tinted oak plywood

OPTIONAL | Fabric armrests on demand

| PRODUCT DIMENSIONS | Width | Depth | Height | Seat Height | Weight |
|--------------------|-------|-------|--------|-------------|--------|
|                    | 55 cm | 52 cm | 75 cm  | 43 cm       |        |



# **AVAILABLE FABRICS | STEP** by Gabriel





#### **AVAILABLE FABRICS | STEP MELANGE by Gabriel**





# **AVAILABLE FABRICS | FAME** by Gabriel





# **AVAILABLE FABRICS | FAME HYBRID** by Gabriel





# **AVAILABLE FABRICS | MEDLEY** by Gabriel





# **AVAILABLE FABRICS | SELECT** by Gabriel