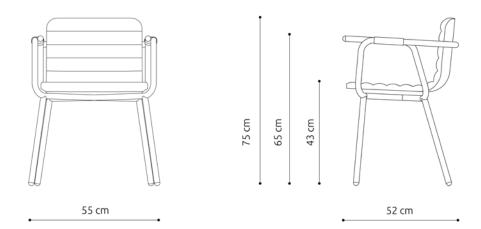

#### OPTIONAL | Fabric armrests on demand

| PRODUCT DIMENSIONS | Width | Depth | Height | Seat Height | Weight |
|--------------------|-------|-------|--------|-------------|--------|
|                    | 55 cm | 52 cm | 75 cm  | 43 cm       |        |