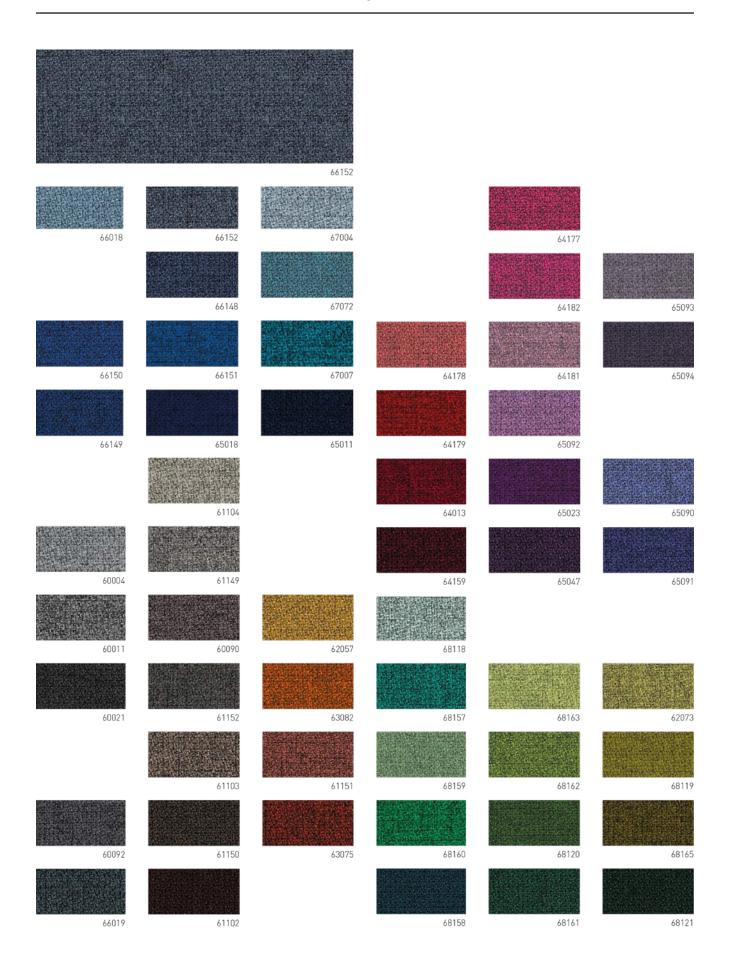

#### CCRC11 BENCH | Design by Studio Cocorico

Year of design: 2018

Manufacturer: Haymann Editions

Manufactured in Italy



#### **AVAILABLE MATERIALS**

STRUCTURE | Black grained epoxy metal tube

SEAT | Fabrics

Gabriel Step | Step melange | Gabriel Fame | Fame hybrid | Gabriel Medley | Gabriel Select

| PRODUCT DIMENSIONS | Width  | Depth | Height | Seat Height | Weight |
|--------------------|--------|-------|--------|-------------|--------|
|                    | 100 cm | 40 cm | 41 cm  | 41 cm       | g      |



# **AVAILABLE FABRICS** | STEP by Gabriel





#### **AVAILABLE FABRICS | STEP MELANGE by Gabriel**





# **AVAILABLE FABRICS | FAME** by Gabriel





# **AVAILABLE FABRICS | FAME HYBRID** by Gabriel





# **AVAILABLE FABRICS | MEDLEY** by Gabriel





# **AVAILABLE FABRICS | SELECT** by Gabriel