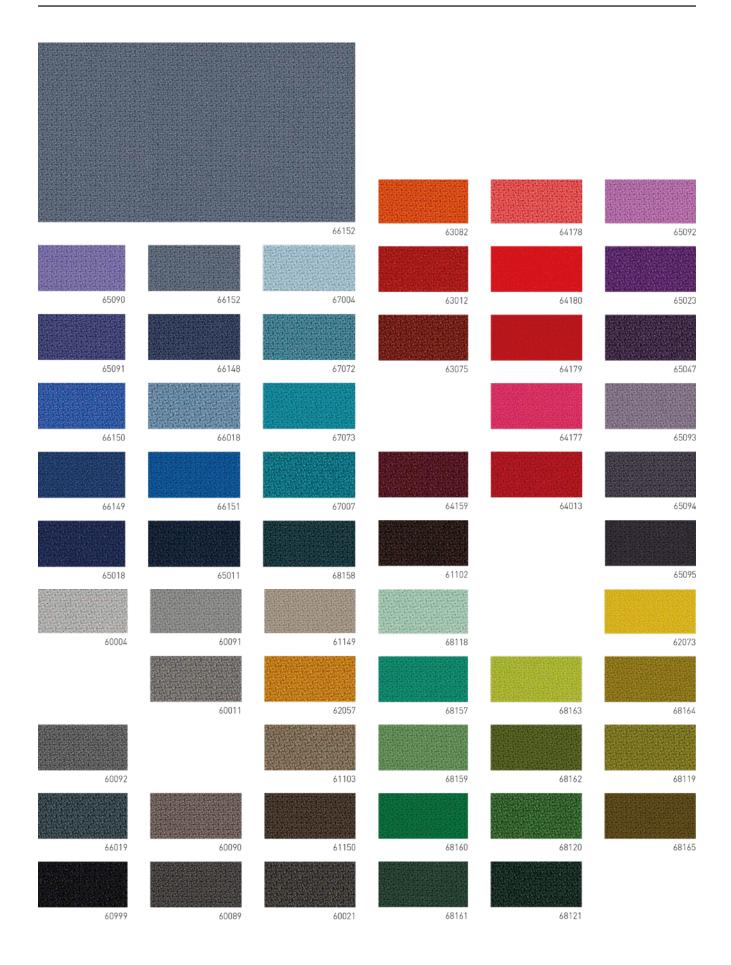

#### CCRC11 BENCH | Design by Studio Cocorico

Year of design: 2018

Manufacturer: Haymann Editions

Manufactured in Italy



#### **AVAILABLE MATERIALS**

STRUCTURE | Black grained epoxy metal tube

SEAT | Fabrics

Gabriel Step | Step melange | Gabriel Fame | Fame hybrid | Gabriel Medley | Gabriel Select

| PRODUCT DIMENSIONS | Width  | Depth | Height | Seat Height | Weight |
|--------------------|--------|-------|--------|-------------|--------|
|                    | 100 cm | 40 cm | 41 cm  | 41 cm       | g      |



# **AVAILABLE FABRICS** | STEP by Gabriel





#### **AVAILABLE FABRICS | STEP MELANGE by Gabriel**





# **AVAILABLE FABRICS | FAME** by Gabriel





# **AVAILABLE FABRICS | FAME HYBRID** by Gabriel





# **AVAILABLE FABRICS | MEDLEY** by Gabriel





# **AVAILABLE FABRICS | SELECT** by Gabriel