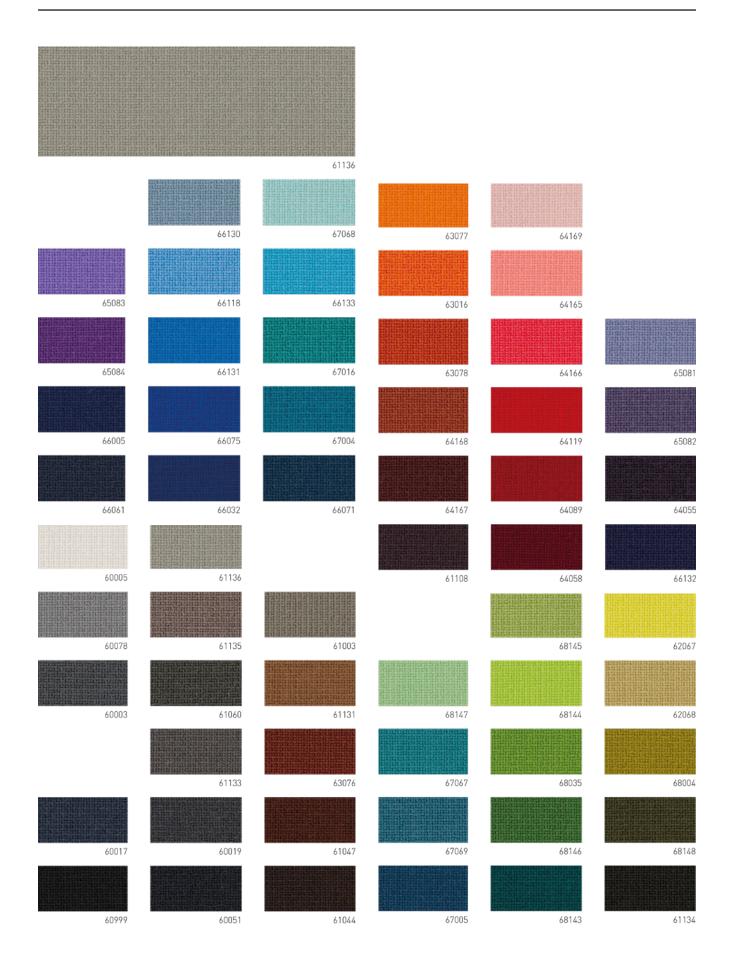

#### CCRC11 BENCH | Design by Studio Cocorico

Year of design: 2018

Manufacturer: Haymann Editions

Manufactured in Italy



#### **AVAILABLE MATERIALS**

STRUCTURE | Black grained epoxy metal tube

SEAT | Fabrics

Gabriel Step | Step melange | Gabriel Fame | Fame hybrid | Gabriel Medley | Gabriel Select

| PRODUCT DIMENSIONS | Width  | Depth | Height | Seat Height | Weight |
|--------------------|--------|-------|--------|-------------|--------|
|                    | 100 cm | 40 cm | 41 cm  | 41 cm       | g      |



# **AVAILABLE FABRICS** | STEP by Gabriel





#### **AVAILABLE FABRICS | STEP MELANGE by Gabriel**





# **AVAILABLE FABRICS | FAME** by Gabriel





# **AVAILABLE FABRICS | FAME HYBRID** by Gabriel





# **AVAILABLE FABRICS | MEDLEY** by Gabriel





# **AVAILABLE FABRICS | SELECT** by Gabriel