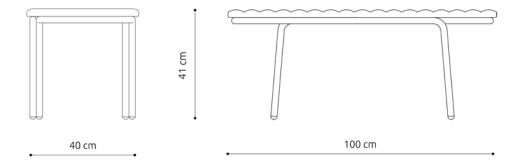

#### **AVAILABLE MATERIALS**

STRUCTURE | Black grained epoxy metal tube

SEAT | Fabrics

Gabriel Step | Step melange | Gabriel Fame | Fame hybrid | Gabriel Medley | Gabriel Select

| PRODUCT DIMENSIONS | Width  | Depth | Height | Seat Height | Weight |
|--------------------|--------|-------|--------|-------------|--------|
|                    | 100 cm | 40 cm | 41 cm  | 41 cm       | g      |