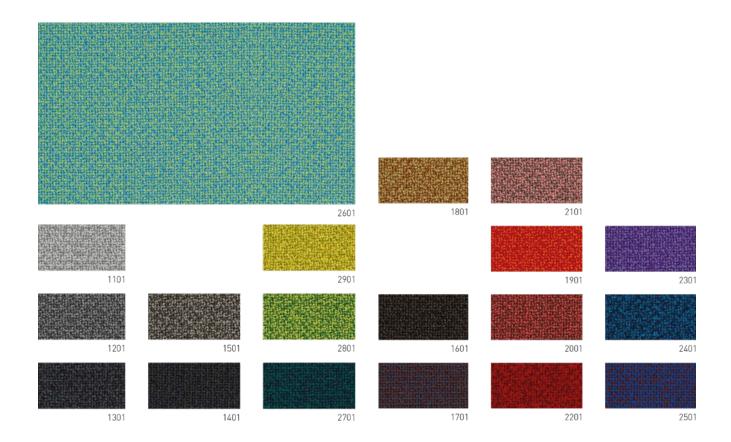

#### CCRC11 BENCH | Design by Studio Cocorico

Year of design: 2018

Manufacturer: Haymann Editions

Manufactured in Italy



#### **AVAILABLE MATERIALS**

STRUCTURE | Black grained epoxy metal tube

SEAT | Fabrics

Gabriel Step | Step melange | Gabriel Fame | Fame hybrid | Gabriel Medley | Gabriel Select

| PRODUCT DIMENSIONS | Width  | Depth | Height | Seat Height | Weight |
|--------------------|--------|-------|--------|-------------|--------|
|                    | 100 cm | 40 cm | 41 cm  | 41 cm       | g      |



# **AVAILABLE FABRICS** | STEP by Gabriel





#### **AVAILABLE FABRICS | STEP MELANGE by Gabriel**





# **AVAILABLE FABRICS | FAME** by Gabriel





# **AVAILABLE FABRICS | FAME HYBRID** by Gabriel





# **AVAILABLE FABRICS | MEDLEY** by Gabriel





# **AVAILABLE FABRICS | SELECT** by Gabriel